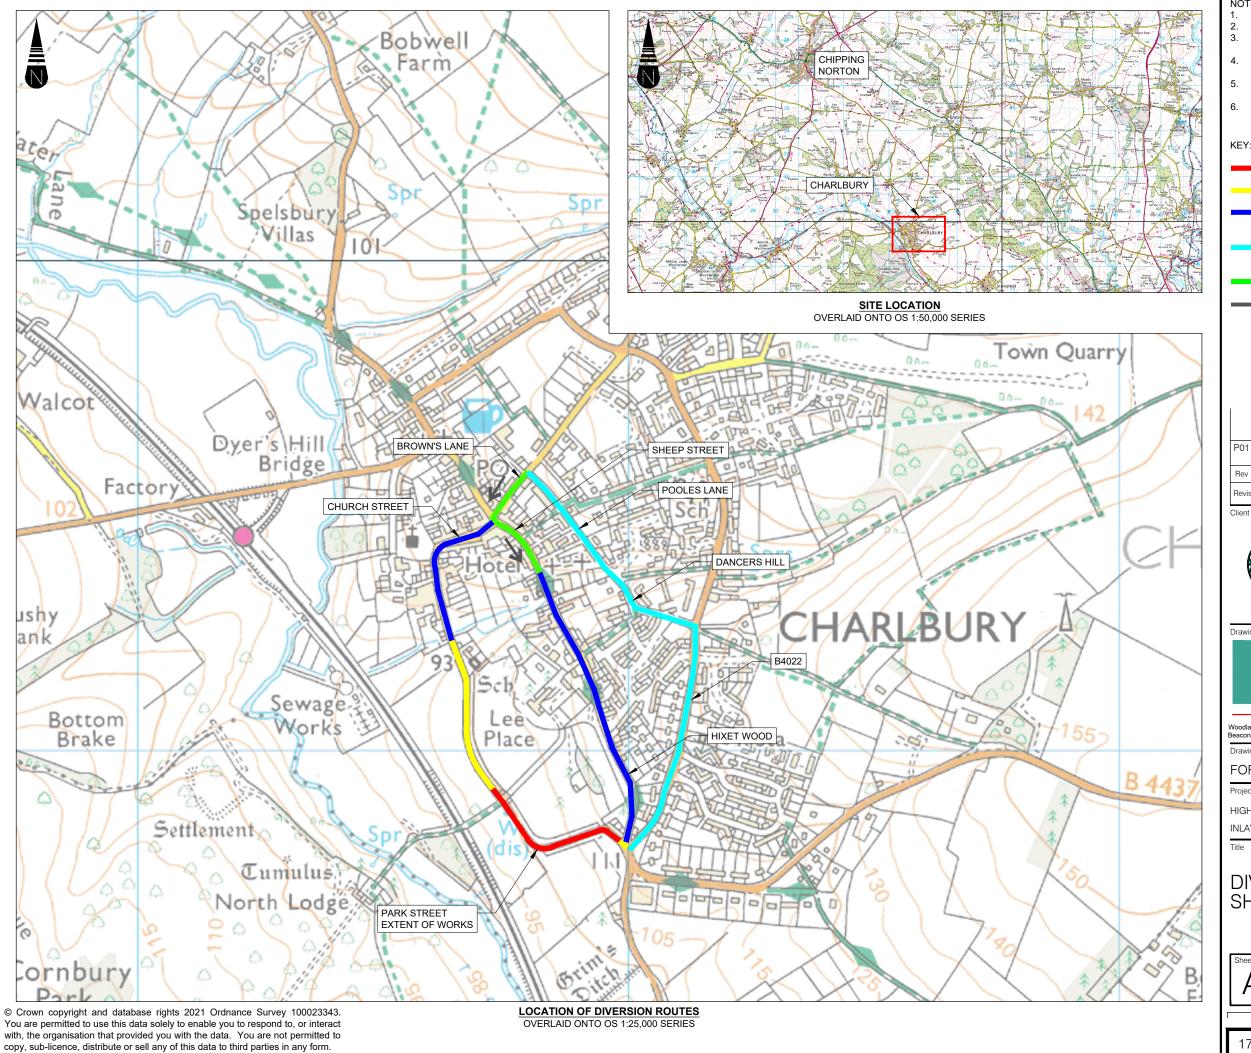

- DO NOT SCALE FROM THIS DRAWING
  - SITE VERIFY ALL DIMENSIONS PRIOR TO CONSTRUCTION.
  - REPORT ALL DISCREPANCIES TO THE DRAWING
- ORIGINATOR IMMEDIATELY. THIS DRAWING IS TO BE READ IN CONJUNCTION WITH ALL
- RELEVANT DOCUMENTS AND DRAWINGS. BROWNS LANE - ONE-WAY BETWEEN POOLES LANE &
- SHEEP STREET. OPEN TO SOUTHBOUND TRAFFIC ONLY.
- SHEEP STREET ONE-WAY BETWEEN CHURCH STREET & FISHERS LANE. OPEN TO SOUTHBOUND TRAFFIC ONLY.

- EXTENT OF CLOSURE WORKS REQUIRED
- EXTENT OF CLOSURE NO WORKS REQUIRED
  - PROPOSED DIVERSION ROUTE FOR EASTBOUND TRAFFIC
  - PROPOSED DIVERSION ROUTE FOR WESTBOUND
- ONE WAY TRAFFIC (SEE NOTES 5 & 6) DIRECTION OF ONE WAY TRAFFIC

INLAY SCHEME: PARK STREET, CHARLBURY

## DIVERSION ROUTE SHEET 1 OF 1

| Sheet Size A3 | Scale<br>NTS | Drawn by<br>JCR     | Checked by<br>JM         | Approved by<br>JM      |
|---------------|--------------|---------------------|--------------------------|------------------------|
|               | 1110         | Drawn Date 27/11/23 | Checked Date<br>04/12/23 | Approved Date 04/12/23 |